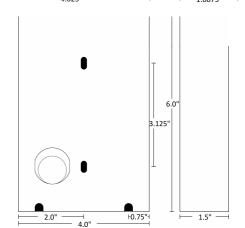

# 3.125" 3.125" 1.5625" 1.5625" 1.5625"

#### **Dimensions:**

• 2-Gang Surface Mount: 4.625" x 4.625" x 1.5625"

• M&S size Flush Mount : 4.0" x 6.0" x 1.5"

• M&S size Surface Mount: 4.25" x 6.375" x 1.5625"

HTTP://WWW.HOMEPHONE.COM

EMAIL: INFO@HOMEPHONE.COM