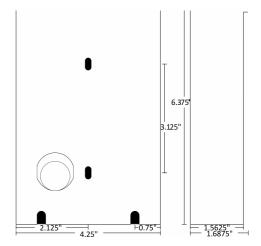

# 3.125" 3.125" 1.5625" 1.5625" 1.5625"

#### **Dimensions:**

• 2-Gang Surface Mount: 4.625" x 4.625" x 1.5625"

• M&S size Flush Mount : 4.0" x 6.0" x 1.5"

• M&S size Surface Mount: 4.25" x 6.375" x 1.5625"

HTTP://WWW.HOMEPHONE.COM

EMAIL: INFO@HOMEPHONE.COM